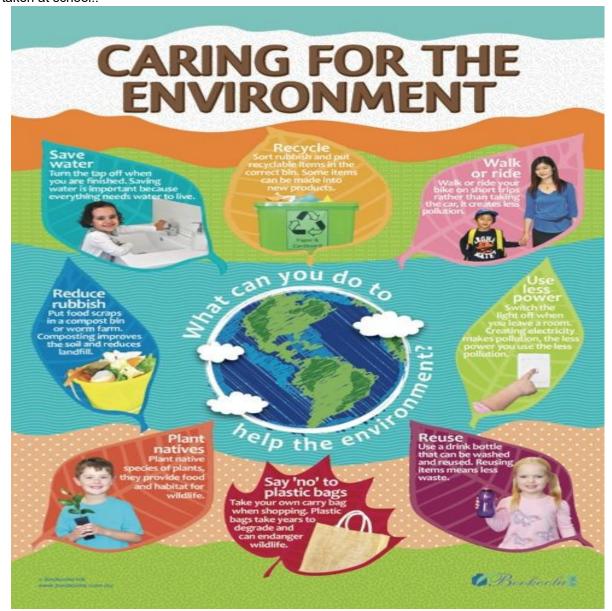

#### CONTEXT:

Your school is taking part in a local school contest on how to improve evironmental awareness from school age. Your teacher has organised the students from your class into groups, and you, as a member of your class group project, have been assigned to read the following infographic which is different to your partner's one.

Extract the most suitable ideas to prepare a list of actions your school can take to improve environement care education and try to win the contest. Examine the following graphic and text and suggest the main ideas in your own words to your partner. You need to come to an agreement on at least three actions to be taken at school..